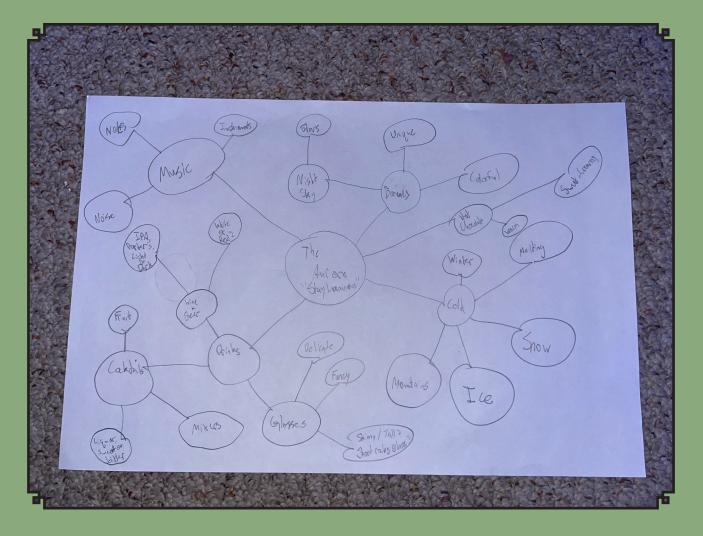

# Mind Map



## What is "The Aurora"?

The Aurora is a hot chocolate parlor and ice bar as well as a musical venue with live music. We offer fantastic and delicious cocktails and the chilliest but most fun company. Once you're a bit warmed up, go and catch some live music injust the next room where we have local artists come and perform. A portion of our profits go towards climate change initiatives. We pride ourselves on our boozy hot chocolate of which is a secret recipe.

#### Visual Inspiration and Research











#### Colour Palette



### Sketches

|                            |           |          | HTTORY<br>HTTORY |